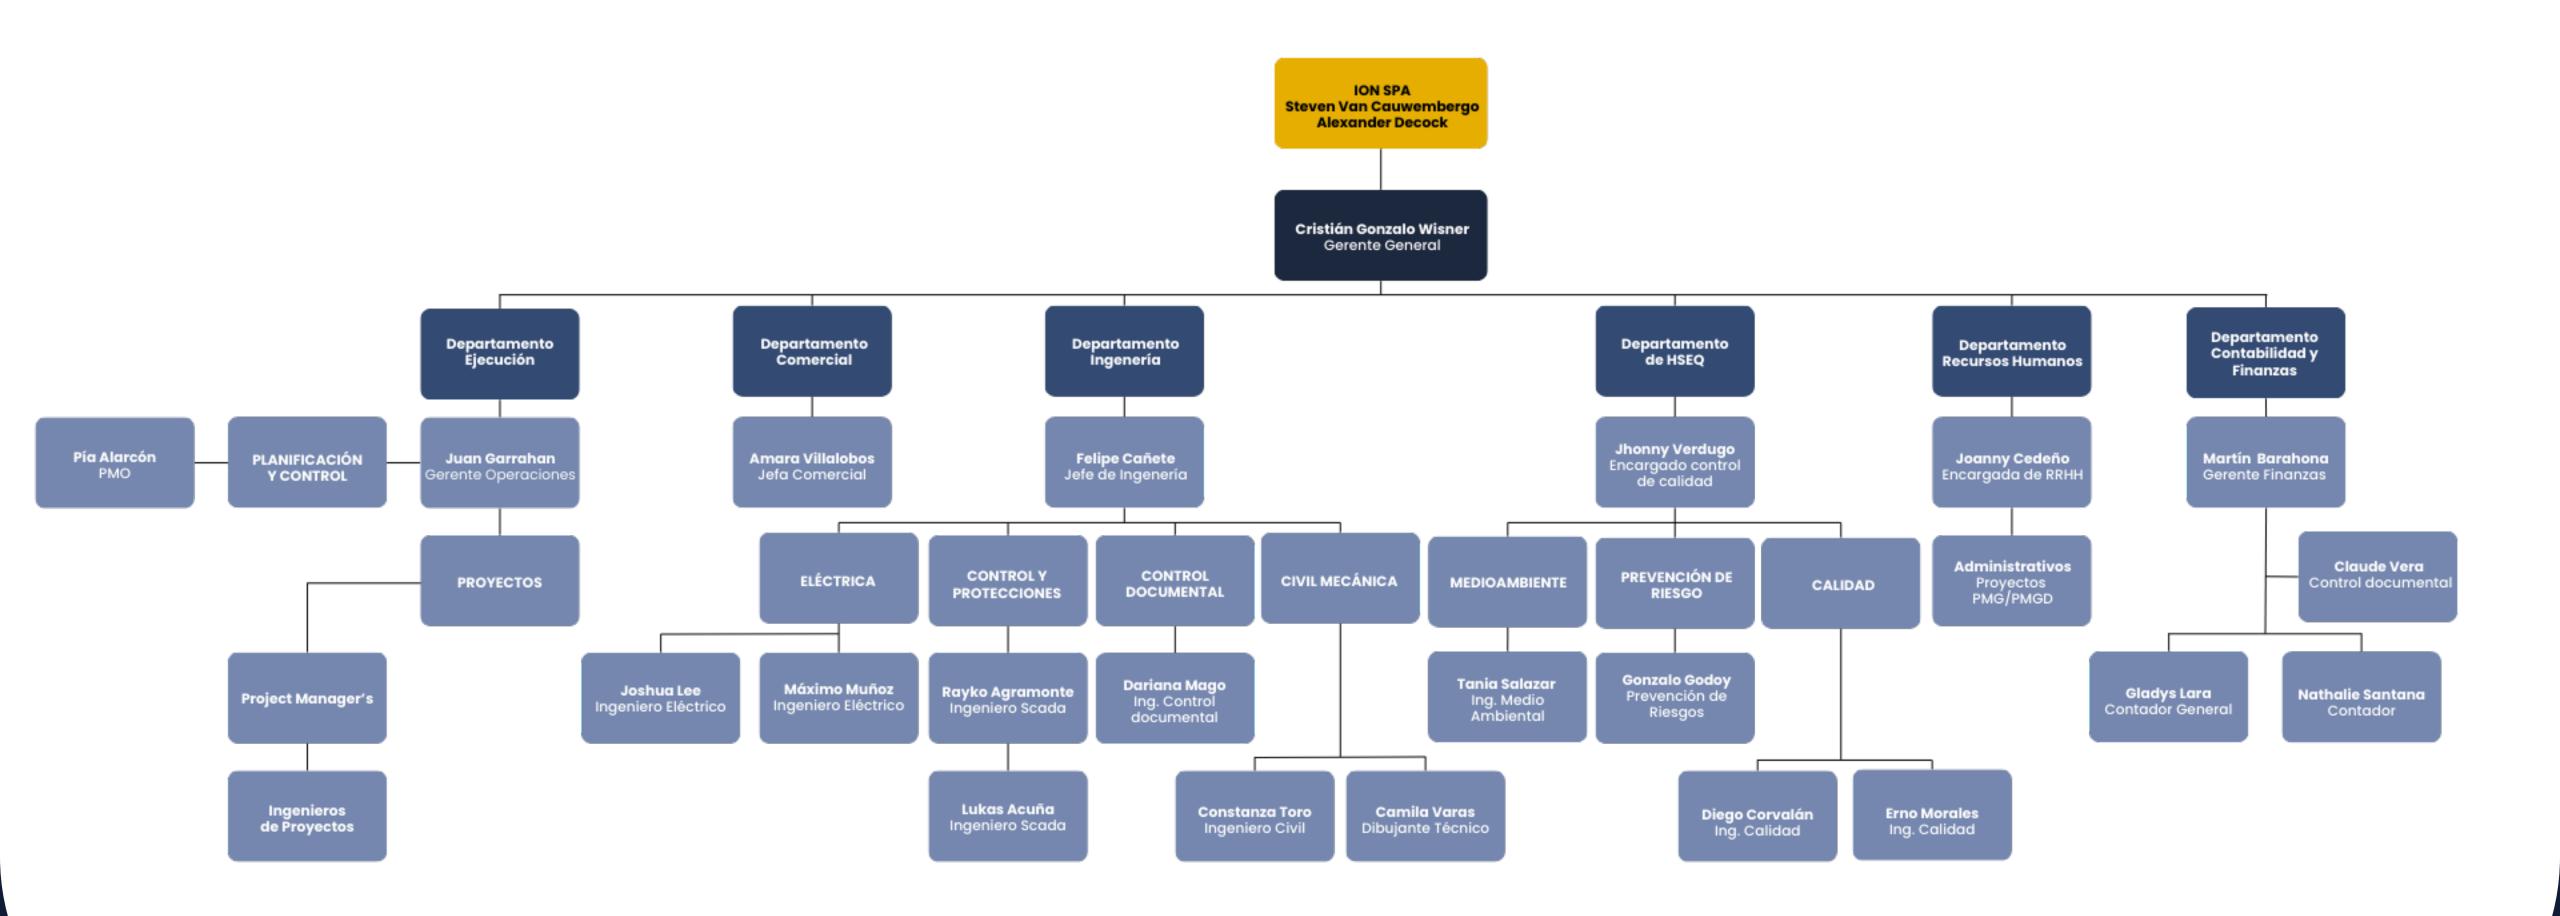

## CORPORATE STRUCTURE

## **OUR TEAM**

At ION, we have a strong team composed of over 25 professionals specialized in the fields of engineering, construction, design, architecture, and risk prevention.

As a team, we ensure that each project is detailed in every area.

## **COMPANY ORGANIZATION**

www.ion-chile.com Next